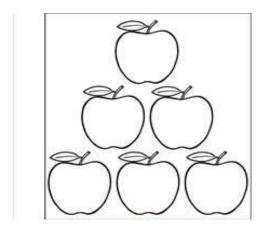

### **Subject: MATHEMATICS**

- I. Do as directed.
  - 1. Colour the bird inside the cage with green and colour the bird outside the cage with yellow.

2. Colour the apple on the top with red and colour the apples at the bottom with green.