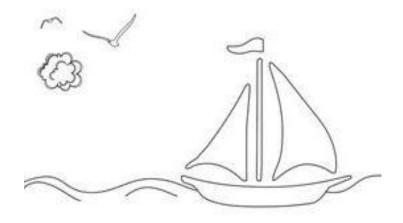

#### I. Do as directed.

- a. Draw a bird above the boat.
- b. Draw a ball on the water.
- c. Draw a fish below the boat.