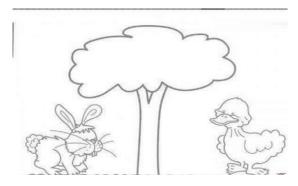

# II. Look at the picture and fill in the blanks

- a. The rabbit is \_\_\_\_\_ to the tree.
- b. The duck is \_\_\_\_\_ to the tree.