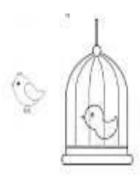

### **Subject: MATHEMATICS**

- I. Do as directed.
  - 1. Colour the bird inside the cage with green and colour the bird outside the cage with yellow.

2. Colour the apple on the top with red and colour the apples at the bottom with green.