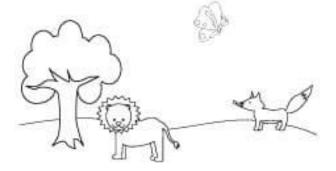

K.S.A.)

Affiliated to CBSE – New Delhi.

## WORKSHEET \_ 1 BLOCKS 12 2018-2019 Subject: MATHEMATICS

| Date: | Name: | Class: I | Sec: |
|-------|-------|----------|------|
|       |       |          |      |

#### I. Do as directed.



- a. Draw a bird above the boat.
- b. Draw a ball on the water.
- c. Draw a fish below the boat.

# II. Look at the picture and fill in the blanks



- a. The rabbit is \_\_\_\_\_ to the tree.
- b. The duck is \_\_\_\_\_ to the tree.

#### WORKSHEET \_ 2 BLOCKS 12

### **Subject: MATHEMATICS**

- I. Do as directed.
  - 1. Colour the bird inside the cage with green and colour the bird outside the cage with yellow.



2. Colour the apple on the top with red and colour the apples at the bottom with green.



3. Circle the animal that is nearest to the tree.