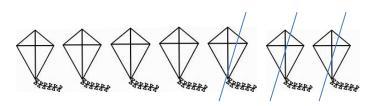

### AL-KHOZAMA INTERNATIONAL SCHOOL, DAMMAM



## (PEEVEES GROUP OF SCHOOLS, K.S.A.)

Affiliated to CBSE – New Delhi.

# WORKSHEET \_ 1 BLOCK 11 2018-2019 <u>Subject: MATHEMATICS</u>

Date: \_\_\_\_\_ Class: I Sec:\_\_\_\_

#### 1. Fill in the blanks.

- **1.** Difference is the answer we get after \_\_\_\_\_\_.
- **2.** A fact family has \_\_\_\_\_ numbers.
- **3.** From a fact family we get \_\_\_\_\_addition facts and \_\_\_\_\_ subtraction facts.
- **4.** 4-0 = \_\_\_\_.
- **5.** 5-1 = \_\_\_\_\_.
- **6.** 3-3=\_\_\_\_.

# 2. Find the difference.

**a**)













b)



## WORKSHEET \_ 2 BLOCK 11

## **Subject: MATHEMATICS**

<u>Date:</u> <u>Name:</u> <u>Class: I Sec:</u> \_\_\_\_

- 1 . Find the difference.
  - a) 10-3 = \_\_\_\_\_.



b) 10-6 = \_\_\_\_\_.



- 2. Write 2 addition facts and 2 subtraction facts using the fact family.
  - a) **3, 4, 7**

| Addition Facts | <b>Subtraction Facts</b> |
|----------------|--------------------------|
|                |                          |
|                |                          |
|                |                          |

b) **3, 2,1** 

| Addition Facts | Subtraction Facts |
|----------------|-------------------|
|                |                   |
|                |                   |
|                |                   |