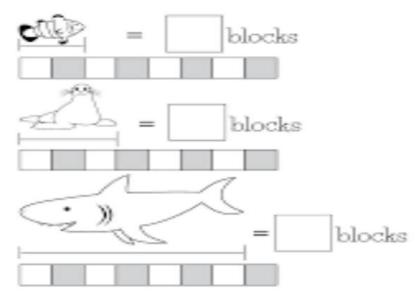

## **Subject: MATHEMATICS**

| <b>Date:</b> Name: | Class: I Sec: |
|--------------------|---------------|
|--------------------|---------------|

1. How many blocks equals to the length of these sea animals? Write the answer in each box.